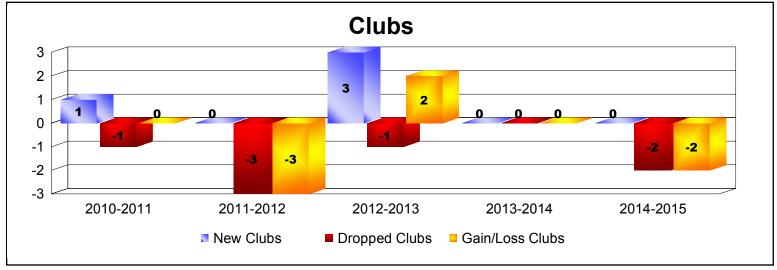

District 128 As of June 2015 Cumulative

| Year      | New<br>Clubs | Dropped<br>Clubs | Gain/<br>Loss<br>Clubs | New<br>Members | Charter<br>Members | Reinstate<br>Members | Transfer<br>Members | Total<br>Member<br>Added | Total<br>Members<br>Dropped | Gain/<br>Loss<br>Members |
|-----------|--------------|------------------|------------------------|----------------|--------------------|----------------------|---------------------|--------------------------|-----------------------------|--------------------------|
| 2010-2011 | 1            | -1               | 0                      | 92             | 37                 | 44                   | 3                   | 176                      | -112                        | 64                       |
| 2011-2012 | 0            | -3               | -3                     | 48             | 0                  | 29                   | 0                   | 77                       | -143                        | -66                      |
| 2012-2013 | 3            | -1               | 2                      | 55             | 93                 | 27                   | 1                   | 176                      | -82                         | 94                       |
| 2013-2014 | 0            | 0                | 0                      | 58             | 4                  | 0                    | 2                   | 64                       | -66                         | -2                       |
| 2014-2015 | 0            | -2               | -2                     | 41             | 11                 | 12                   | 1                   | 65                       | -198                        | -133                     |
| Average   | 1            | -1               | -1                     | 59             | 29                 | 22                   | 1                   | 112                      | -120                        | -9                       |