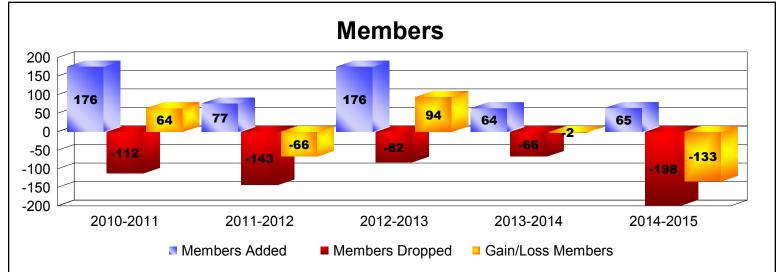

District 128 As of June 2015 Cumulative

| Year      | New<br>Clubs | Dropped<br>Clubs | Gain/<br>Loss<br>Clubs | New<br>Members | Charter<br>Members | Reinstate<br>Members | Transfer<br>Members | Total<br>Member<br>Added | Total<br>Members<br>Dropped | Gain/<br>Loss<br>Members |
|-----------|--------------|------------------|------------------------|----------------|--------------------|----------------------|---------------------|--------------------------|-----------------------------|--------------------------|
| 2010-2011 | 1            | -1               | 0                      | 92             | 37                 | 44                   | 3                   | 176                      | -112                        | 64                       |
| 2011-2012 | 0            | -3               | -3                     | 48             | 0                  | 29                   | 0                   | 77                       | -143                        | -66                      |
| 2012-2013 | 3            | -1               | 2                      | 55             | 93                 | 27                   | 1                   | 176                      | -82                         | 94                       |
| 2013-2014 | 0            | 0                | 0                      | 58             | 4                  | 0                    | 2                   | 64                       | -66                         | -2                       |
| 2014-2015 | 0            | -2               | -2                     | 41             | 11                 | 12                   | 1                   | 65                       | -198                        | -133                     |
| Average   | 1            | -1               | -1                     | 59             | 29                 | 22                   | 1                   | 112                      | -120                        | -9                       |